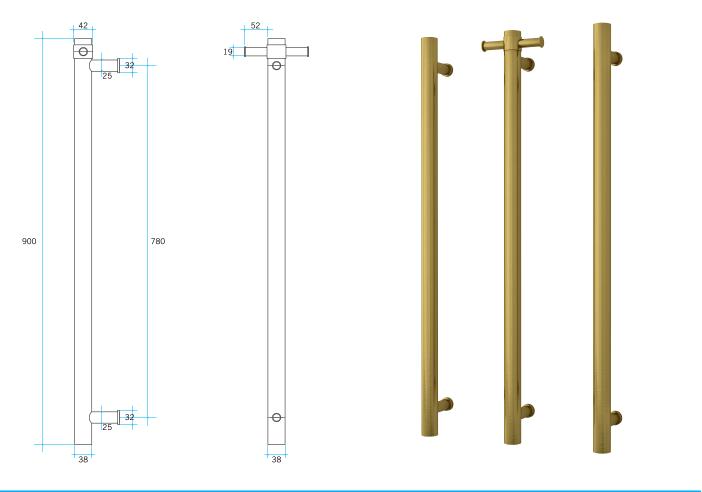

## **Thermorail Towel Rails 12V**

Electric Heated Towel Rails for use in bathrooms

| Stock Code | Finish              | Size (mm)          | Output (W) | No. of Bars |
|------------|---------------------|--------------------|------------|-------------|
| VS900HBG   | Brushed Gold Plated | W142 x H900 x D100 | 30 Watts   | 1           |

## Rails are sold individually. Hooks are removable.

Please note: Specifications are for information purposes only. Whilst every effort has been made to ensure the product specifications are accurate, due to continuing product development and improvement the specifications are subject to change. Specifications can be used to rough in and fit timber supports in the wall however we recommend no holes are drilled without having the product on site or verifying the details with the manufacturer. Thermogroup cannot be held liable or responsible for errors due to updated specifications